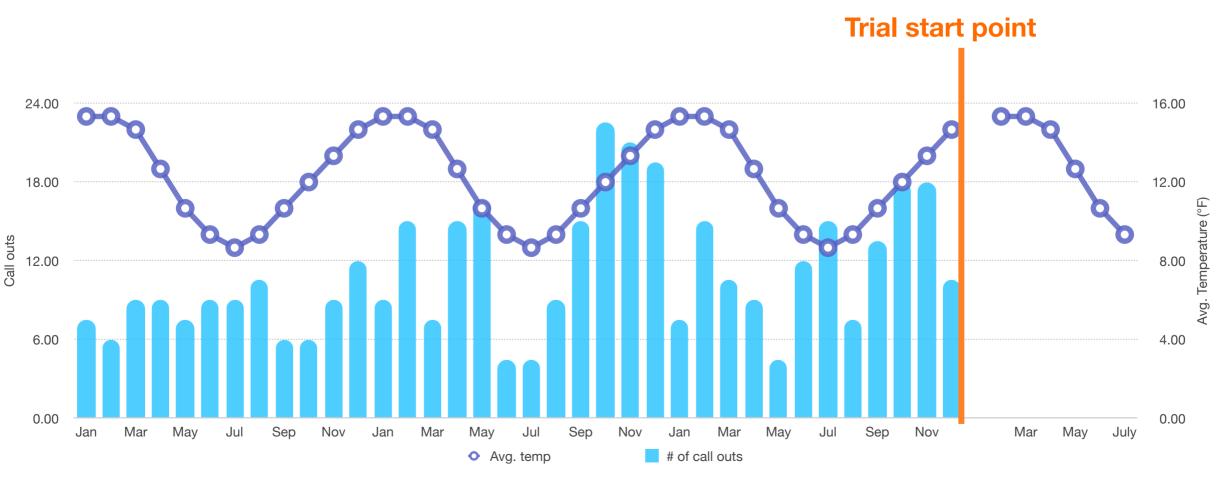

## 1766 Kogarah - Live site trials Second quarter report

Call out pattern for 3 years prior to the trial.

Average temperatures shown for seasonal comparison. Trial start at peak seasonal temps.

Kogarah Town Centre, Railway Parade, Kogarah. NSW. 2217

Average of 7.25 call outs per month in the preceding 3 years.

0 call outs recorded in the second qtr of the trial equating to an immediate operational cost reduction of 43.50 call outs to site;

*43.50 x \$450.00 call outs.* \$19,575.00

## Reactive call outs

|       | AVG. TEMP         | # OF CALL OUTS |
|-------|-------------------|----------------|
| Jan   | 23.00             | 5.00           |
| Feb   | 23.00             | 4.00           |
| Mar   | 22.00             | 6.00           |
| Apr   | 19.00             | 6.00           |
| May   | 16.00             | 5.00           |
| Jun   | 14.00             | 6.00           |
| Jul   | 13.00             | 6.00           |
| Aug   | 14.00             | 7.00           |
| Sep   | 16.00             | 4.00           |
| Oct   | 18.00             | 4.00           |
| Nov   | 20.00             | 6.00           |
| Dec   | 22.00             | 8.00           |
| Jan   | 23.00             | 6.00           |
| Feb   | 23.00             | 10.00          |
| Mar   | 22.00             | 5.00           |
| Apr   | 19.00             | 10.00          |
| May   | 16.00             | 11.00          |
| Jun   | 14.00             | 3.00           |
| Jul   | 13.00             | 3.00           |
| Aug   | 14.00             | 6.00           |
| Sep   | 16.00             | 10.00          |
| Oct   | 18.00             | 15.00          |
| Nov   | 20.00             | 14.00          |
| Dec   | 22.00             | 13.00          |
| Jan   | 23.00             | 5.00           |
| Feb   | 23.00             | 10.00          |
| Mar   | 22.00             | 7.00           |
| Apr   | 19.00             | 6.00           |
| Мау   | 16.00             | 3.00           |
| Jun   | 14.00             | 8.00           |
| Jul   | 13.00             | 10.00          |
| Aug   | 14.00             | 5.00           |
| Sep   | 16.00             | 9.00           |
| Oct   | 18.00             | 12.00          |
| Nov   | 20.00             | 12.00          |
| Dec   | 22.00             | 7.00           |
|       | Tablets installed |                |
| Feb   | 23.00             | 0.00           |
| Mar   | 23.00             | 0.00           |
| April | 22.00             | 0.00           |
| May   | 19.00             | 0.00           |
| June  | 16.00             | 0.00           |
| July  | 14.00             | 0.00           |
|       | ,                 | 0.00           |